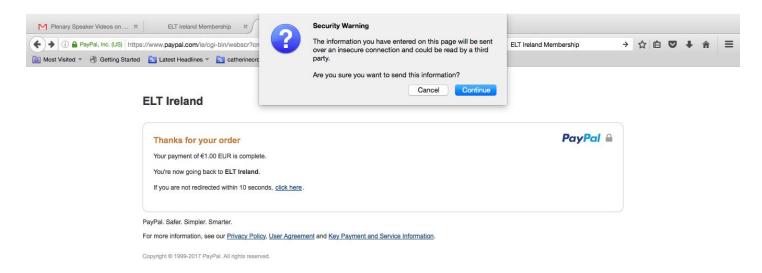

Online Payment for Institutional Membership

## Click on the 'Buy Now' button for institutional members



#### Enter the amount for the size of institution & continue

→☆自♥↓☆≡



### Renter the amount in the 'Item Price' box & Update



#### Enter card details and name and address as on card



#### At 'Note to Seller' click Add & Enter institution details



Then click Pay

### No need to sign up for Paypal, click "No Thanks"



# Payment successful & Return to ELT Ireland site



### Confirmation email arrives in your inbox immediately



## Alternatively: Payments can be made by bank transfer

Payee: ELT Ireland

**BIC:** ULSBIE2D

**IBAN:** IE14 ULSB 9850 1016 2425 39

Bank: Ulster Bank, College Green, Dublin 2, Ireland