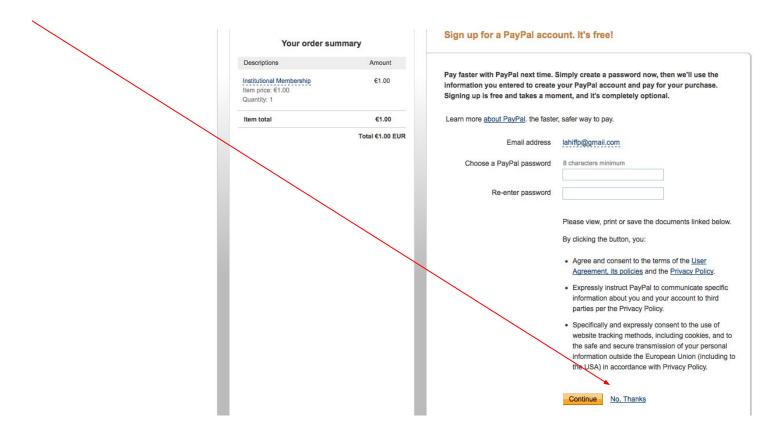

Online Payment for Institutional Membership

## Click on the 'Buy Now' button for institutional members



#### Enter the amount for the size of institution & continue

→☆自♥↓☆≡



### Renter the amount in the 'Item Price' box & Update



#### Enter card details and name and address as on card



#### At 'Note to Seller' click Add & Enter institution details



Then click Pay

### No need to sign up for Paypal, click "No Thanks"



# Payment successful & Return to ELT Ireland site



### Confirmation email arrives in your inbox immediately



## Alternatively: Payments can be made by bank transfer

Payee: ELT Ireland

**BIC:** ULSBIE2D

**IBAN:** IE14 ULSB 9850 1016 2425 39

Bank: Ulster Bank, College Green, Dublin 2, Ireland