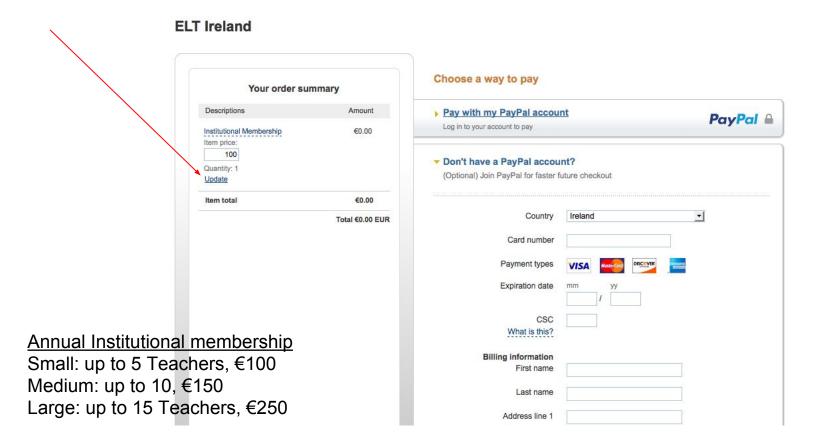

#### Enter card details and name and address as on card

#### At 'Note to Seller' click Add & Enter institution details

Then click Pay

### No need to sign up for Paypal, click "No Thanks"