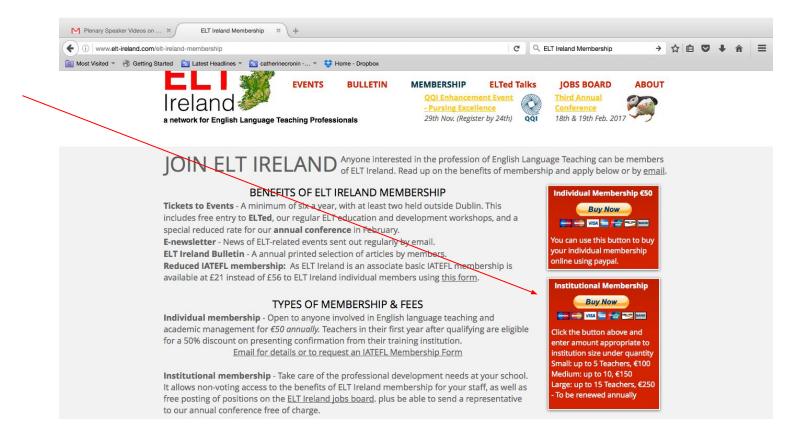

Online Payment for Institutional Membership

## Click on the 'Buy Now' button for institutional members



#### Enter the amount for the size of institution & continue

→☆自♥↓☆≡



### Renter the amount in the 'Item Price' box & Update



#### Enter card details and name and address as on card



#### At 'Note to Seller' click Add & Enter institution details



Then click Pay

### No need to sign up for Paypal, click "No Thanks"



# Payment successful & Return to ELT Ireland site



### Confirmation email arrives in your inbox immediately



## Alternatively: Payments can be made by bank transfer

Payee: ELT Ireland

**BIC:** ULSBIE2D

**IBAN:** IE14 ULSB 9850 1016 2425 39

Bank: Ulster Bank, College Green, Dublin 2, Ireland