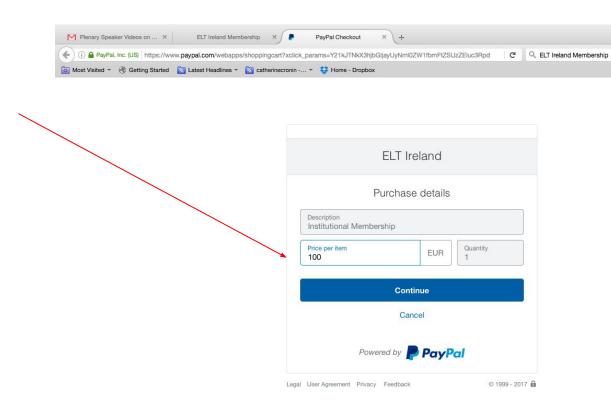

#### Enter the amount for the size of institution & continue

→☆自♥↓☆≡

### Renter the amount in the 'Item Price' box & Update