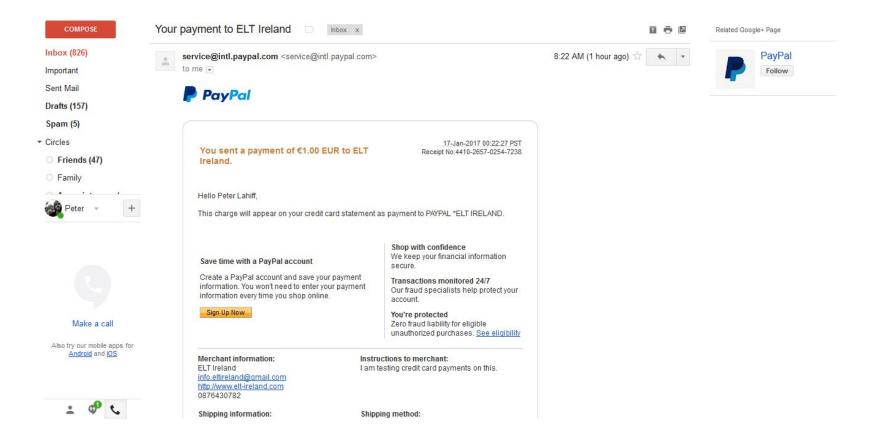

# Payment successful & Return to ELT Ireland site

### Confirmation email arrives in your inbox immediately