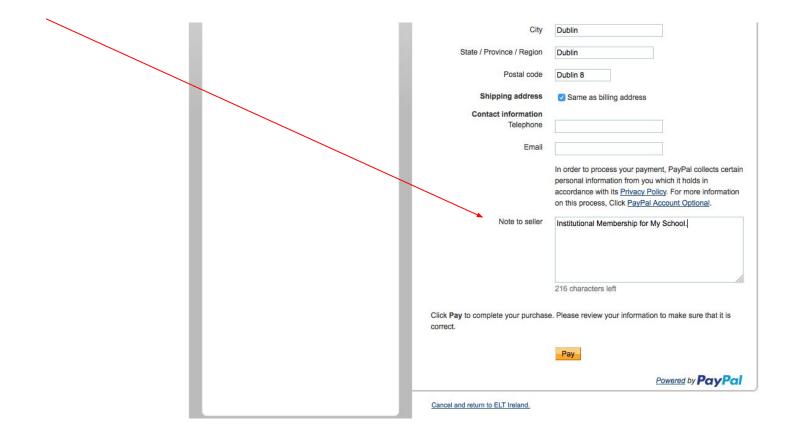

Online Payment for Institutional Membership

## Click on the 'Buy Now' button for institutional members



#### Enter the amount for the size of institution & continue

→☆自♥↓☆≡



### Renter the amount in the 'Item Price' box & Update



#### Enter card details and name and address as on card



#### At 'Note to Seller' click Add & Enter institution details



Then click Pay

### No need to sign up for Paypal, click "No Thanks"



# Payment successful & Return to ELT Ireland site



### Confirmation email arrives in your inbox immediately



## Alternatively: Payments can be made by bank transfer

Payee: ELT Ireland

**BIC:** ULSBIE2D

**IBAN:** IE14 ULSB 9850 1016 2425 39

Bank: Ulster Bank, College Green, Dublin 2, Ireland