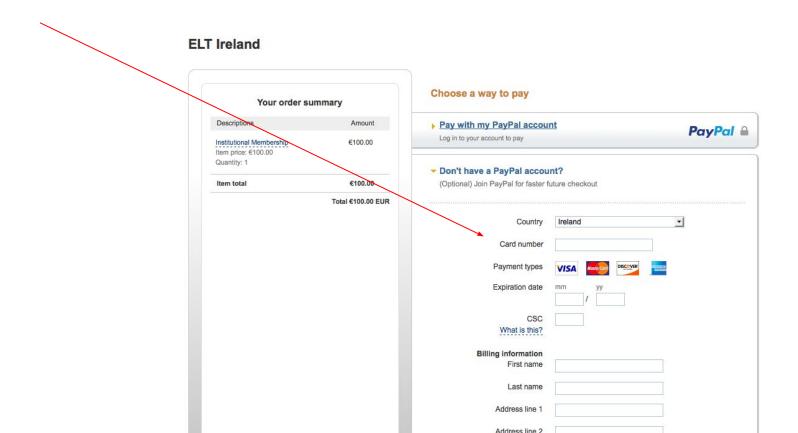

Online Payment for Institutional Membership

## Click on the 'Buy Now' button for institutional members



#### Enter the amount for the size of institution & continue

→☆自♥↓☆≡



### Renter the amount in the 'Item Price' box & Update



#### Enter card details and name and address as on card



#### At 'Note to Seller' click Add & Enter institution details



Then click Pay

### No need to sign up for Paypal, click "No Thanks"



# Payment successful & Return to ELT Ireland site



### Confirmation email arrives in your inbox immediately



## Alternatively: Payments can be made by bank transfer

Payee: ELT Ireland

**BIC:** ULSBIE2D

**IBAN:** IE14 ULSB 9850 1016 2425 39

Bank: Ulster Bank, College Green, Dublin 2, Ireland