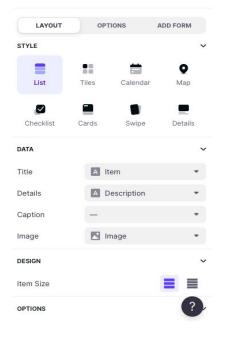

#### Google Sheets

- Item
- Description
- Image
- Link

Add other sheets as required.