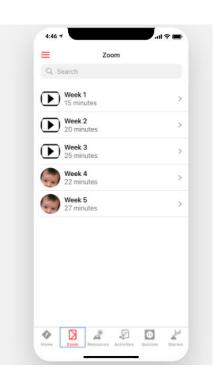

#### Adding Value to the Zoom Sessions

- Zoom sessions
- Curated linked in YouTube, etc.
- Activities
- Reading
- Quizzes