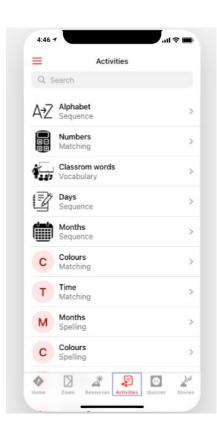

#### BEBO2021 🕁 🖻 🙆

File Edit View Insert Format Data Tools Add-ons Help Last edit was 6 days ago

| 1 - <i>f</i> x     | Item          |                                                                                               |                                                                             |                    |                    |                 |   |   |
|--------------------|---------------|-----------------------------------------------------------------------------------------------|-----------------------------------------------------------------------------|--------------------|--------------------|-----------------|---|---|
| A                  | В             | С                                                                                             | D                                                                           | E                  | F                  | G               | н | L |
| 1 Item             | Description   | Image                                                                                         | Link                                                                        |                    |                    |                 |   |   |
| 2 Alphabet         | Sequence      | https://static.the                                                                            | er https://wordwall                                                         | I.net/resource/395 | 6641               |                 |   |   |
| 3 Numbers          | Matching      | https://static.the                                                                            | er https://learninga                                                        | apps.org/watch?v   | =p9zohtd2c20       |                 |   |   |
| 4 Classrom word    | ds Vocabulary | https://static.the                                                                            | er https://learninga                                                        | apps.org/watch?v   | =p08fsj7uk20       |                 |   |   |
| 5 Days             | Sequence      | https://static.the                                                                            | er https://learninga                                                        | apps.org/watch?v   | =prnn9y2ka20       |                 |   |   |
| 6 Months           | Sequence      | https://static.the                                                                            | er https://learninga                                                        | apps.org/watch?v   | =pojksfcmn20       |                 |   |   |
| 7 Colours          | Matching      | http://www.arth                                                                               | u https://learninga                                                         | apps.org/watch?v   | =p6bg3xyxj20       |                 |   |   |
| 8 Time             | Matching      | http://www.arth                                                                               | u https://learninga                                                         | apps.org/watch?v   | =pie3h7sw317       |                 |   |   |
| 9 Months           | Spelling      | http://www.arth                                                                               | u https://learninga                                                         | apps.org/watch?v   | =pqw6otymt20       |                 |   |   |
| 10 Colours         | Spelling      | http://www.arth                                                                               | u https://learninga                                                         | apps.org/watch?v   | =pt68pvdn520       |                 |   |   |
| 11 Numbers         | Matching      | http://www.arth                                                                               | u https://www.lea                                                           | rningchocolate.co  | m/en-gb/content/r  | numbers-1       |   |   |
| 12 Counting        | Matching      | http://www.arth                                                                               | u https://www.lea                                                           | rningchocolate.co  | m/en-gb/content/c  | counting-things |   |   |
| 13 Numbers         | Matching      | http://www.arth                                                                               | http://www.arthui https://www.learningchocolate.com/en-gb/content/numbers-0 |                    |                    |                 |   |   |
| 14 Time            | Matching      | http://www.arth                                                                               | http://www.arthu https://www.learningchocolate.com/content/clocks           |                    |                    |                 |   |   |
| 15 Days            | Matching      | http://www.arthui https://www.learningchocolate.com/en-gb/content/days                        |                                                                             |                    |                    |                 |   |   |
| 16 Food            | Vocabulary    | http://www.arthui https://en.diglin.eu/applications/woordenboekje/?id=9161                    |                                                                             |                    |                    |                 |   |   |
| 17 Food            | Matching      | http://www.arthui https://en.diglin.eu/templates/template3/?language=2&group=216&exercise=949 |                                                                             |                    |                    |                 |   |   |
| <sup>18</sup> Food | Matching      | http://www.arthui https://en.diglin.eu/applications/sleep_geluiden/?id=9301                   |                                                                             |                    |                    |                 |   |   |
| 19 Time            | Games         | http://www.arth                                                                               | http://www.arthu https://www.gamestolearnenglish.com/telling-the-time/      |                    |                    |                 |   |   |
| 20 Numbers         | Games         | http://www.arth                                                                               | u https://www.gar                                                           | mestolearnenglish  | .com/fast-english/ |                 |   |   |
| 21 Weather         | Games         | http://www.arth                                                                               | u https://www.gar                                                           | mestolearnenglish  | .com/weather/      |                 |   |   |